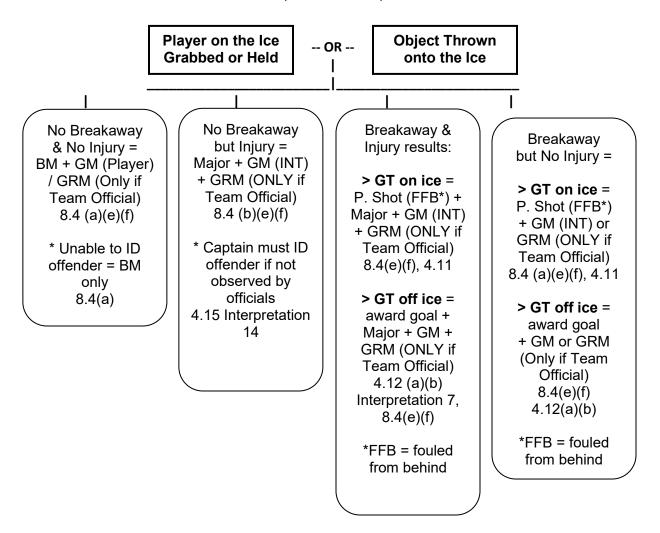

## Interference from the Bench

Note: Instances of interference from the Player's and Penalty bench are treated the same.

See Rule 7.10 Interpretation 3, 6, and 8 for unique rule applications when a player involved in a fight is interfered with from the bench. When rationalizing the penalties assessed in this situation, note that two fouls have occurred: Interference from the bench (Rule 8.4 + Intervening in a fight (Rule 7.10(e)).

See also Rule 8.4 (f) and 7.10 (f) for a situation involving a team official. Note that Rule 7.10(b) only applies to players.