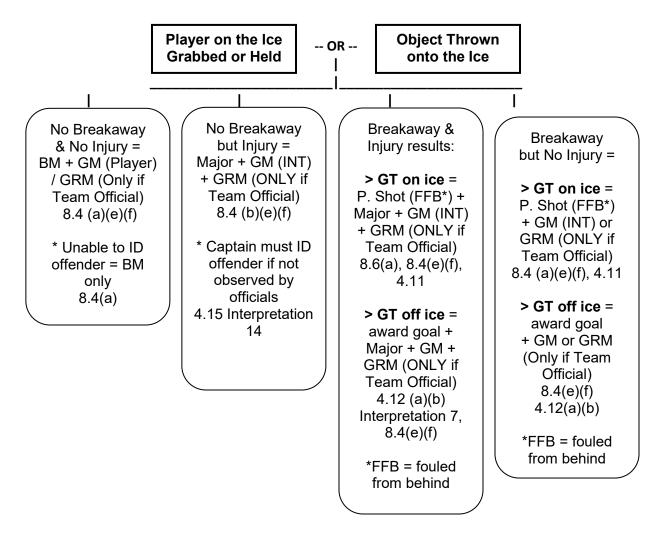

## Interference from the Bench

Note: Instances of interference from the Player's and Penalty bench are treated the same.

See Rule 7.10 Interpretation 3, 6, and 8 for unique rule applications when a player involved in a fight is interfered with from the bench. When rationalizing the penalties assessed in this situation, note that two fouls have occurred: Interference from the bench (Rule 8.4 + Intervening in a fight (Rule 7.10(e)).

See also Rule 8.4 (f) and 7.10 (f) for a situation involving a team official. Note that Rule 7.10(b) only applies to players.