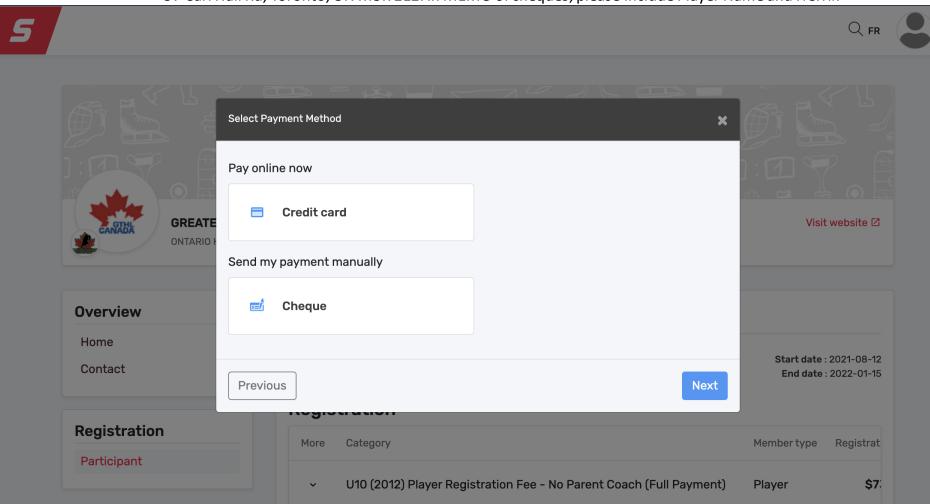

Please Review the Terms and Conditions, and sign off. Click NEXT

To pay online through credit card, select Credit Card. To pay through post dated Cheques, please select Cheque. Click Next. Cheques must be received immediately at the GTHL Office.

57 Carl Hall Rd, Toronto, ON M3K 2E2. In MEMO of cheques, please include Player Name and HCR #.

If Credit Card payment is selected, complete the payment page and click Pay.

Whether you select Credit Card payment or Cheque, the system will generate and email an Invoice as shown