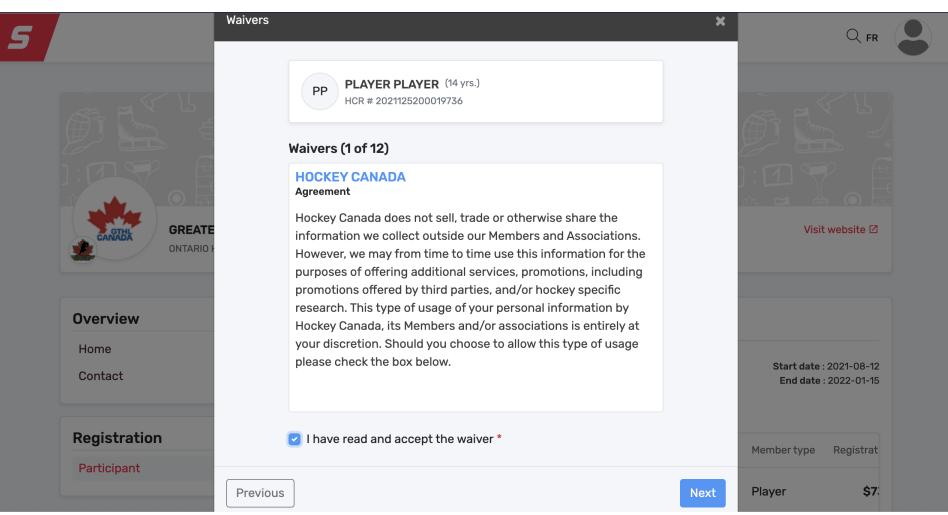

We thank you for any an all support you may be able to provide.

All Waivers will fall in order, you must sign off on each waiver to move forward. Click next.

At this point, you will have the opportunity to Register another participant, or proceed to check out.