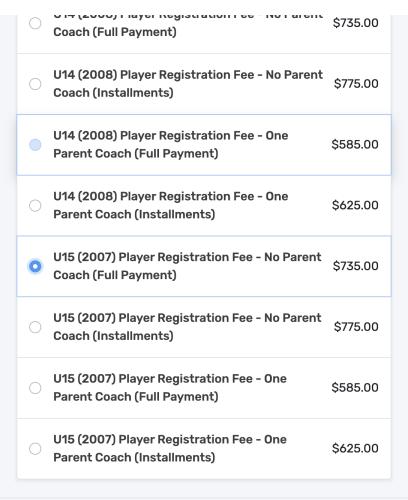

The player's date of birth will populate the options by year of birth. Choose the plan that matches your YEAR of BIRTH, and select full payment or installments, according to your preference. Note; all discounted packages that are selected will be confirmed by our Office.