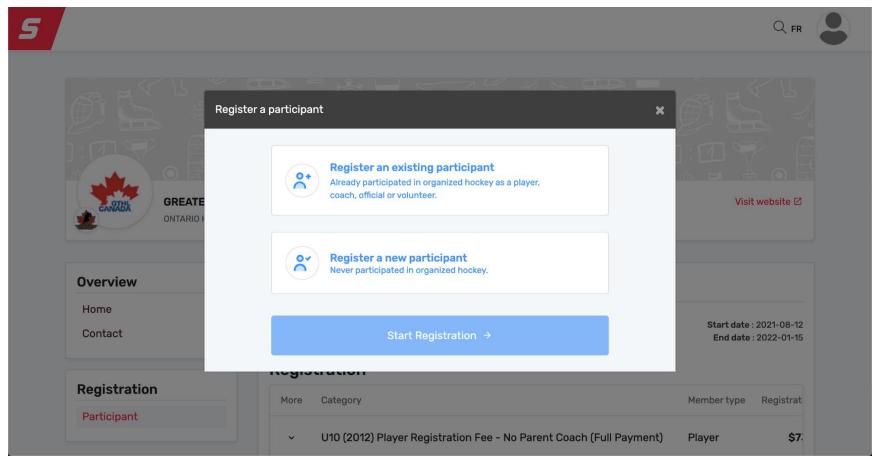

5

Q FF

Select existing participant to continue. If you haven't registered your participant, select register a participant.

Choose to search your player by their HCR # or first and last name and date of birth and click search.