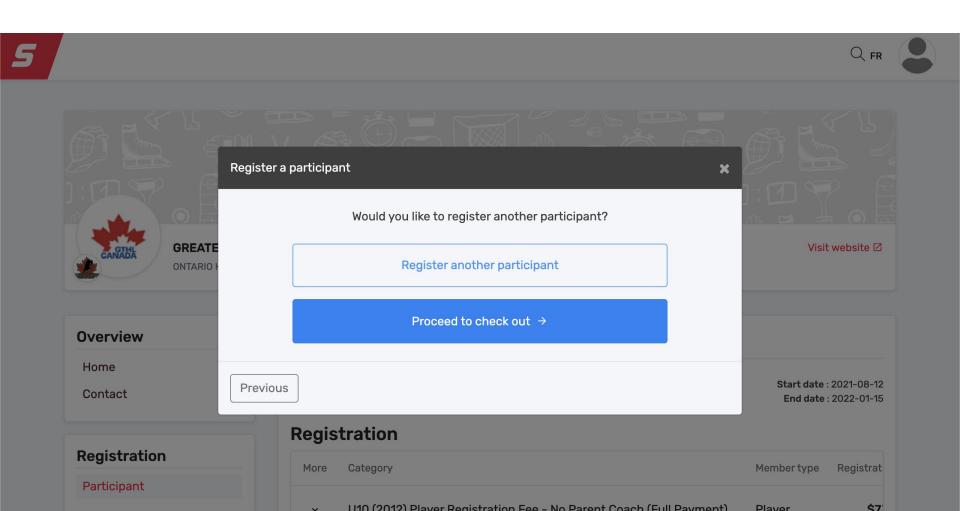

We thank you for any an all support you may be able to provide.

All Waivers will fall in order, you must sign off on each waiver to move forward. Click next.

At this point, you will have the opportunity to Register another participant, or proceed to check out.