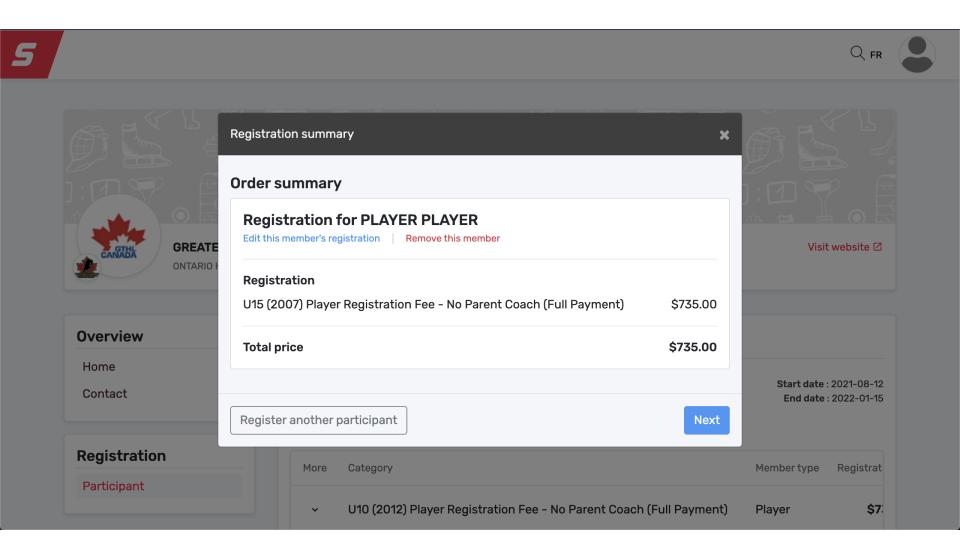

This page offers a summary of your registration. Please review and ensure everything is correct. You can also register a sibling at this point, by selecting register another participant, or select next.