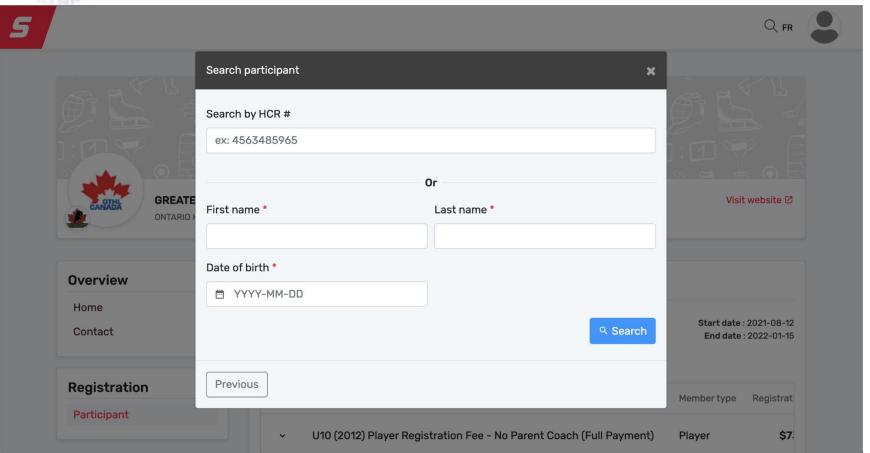

5

Q FF

Select existing participant to continue. If you haven't registered your participant, select register a participant.

Choose to search your player by their HCR # or first and last name and date of birth and click search.

Once your player's name is found, a box will pop up with the confirmed information, click select. If your player doesn't show up, please make sure all information is correct.

| 5 |                           | Search participant                                                          | ×                          | Q FR                                             |
|---|---------------------------|-----------------------------------------------------------------------------|----------------------------|--------------------------------------------------|
|   |                           | Search by HCR #  2021125200019736                                           |                            |                                                  |
|   | CANADA GREATE ONTARIO H   | First name *                                                                | Dr<br>Last name *          |                                                  |
|   |                           | Player                                                                      | Players                    | Visit website ☑                                  |
|   |                           | Date of birth *                                                             |                            |                                                  |
|   |                           | ₩ YYYY-MM-DD                                                                |                            |                                                  |
|   | Overview                  |                                                                             | Q Search                   |                                                  |
|   | Home<br>Contact           | Search Result(s)                                                            |                            | Start date : 2021-08-12<br>End date : 2022-01-15 |
|   | Registration  Participant | PLAYER PLAYER (14 yrs.) HCR #2021125200019736 GREATER TORONTO HOCKEY LEAGUE | Select                     | Member type Registrat                            |
|   |                           | None of these profiles are mine proceed with                                | n the participant creation | Player \$7                                       |