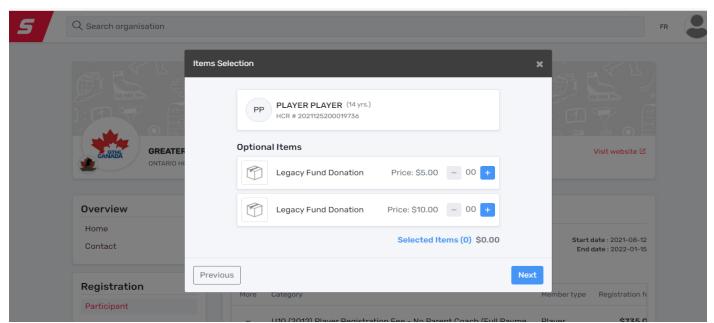

Once you choose your package, you will click the circle and click next.

Completing the questionnaire will be required to move forward. Please select all options that pertain to you. Click next.

The Greater Toronto Hockey League (GTHL) launched the Legacy Fund as part of it's 100<sup>th</sup> Anniversary Celebration in 2011. The Fund is used to assist individual players with the financial expenses involved in accessing hockey programs. The Fund also provides seed money to organizations that develop programs aimed at providing hockey opportunities to players and families who may not otherwise try the game of hockey.

To learn more visit Grants & Funding For Players – GTHL (gthlcanada.com)

This year with the GTHL Player Registration Fee you will have the option to donate \$5, \$10 to the GTHL Legacy Fund. If you would like to contributed a larger amount and receive a tax receipt you can make your donation directly through the Toronto Foundation GTHL Legacy Fund - Toronto Foundation