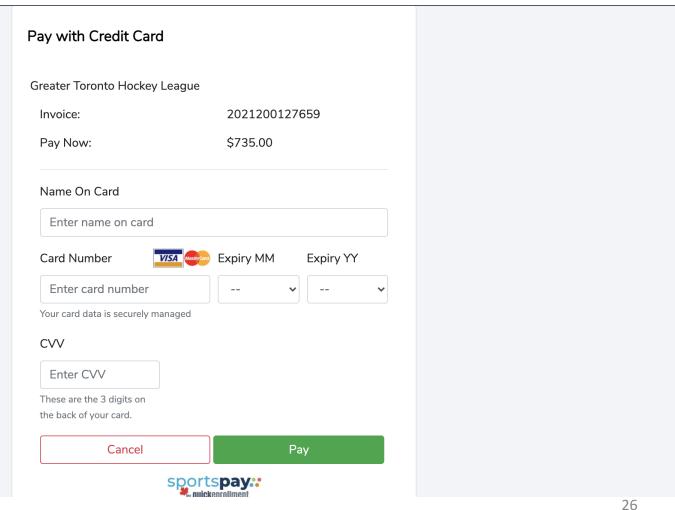

Please Review the Terms and Conditions, and sign off. Click NEXT

To pay online through credit card, select Credit Card. To pay through post dated Cheques, please select Cheque. Click Next. Cheques must be received immediately at the GTHL Office.

57 Carl Hall Rd, Toronto, ON M3K 2E2. In MEMO of cheques, please include Player Name and HCR #.

If Credit Card payment is selected, complete the payment page and click Pay.

Whether you select Credit Card payment or Cheque, the system will generate and email an Invoice as shown