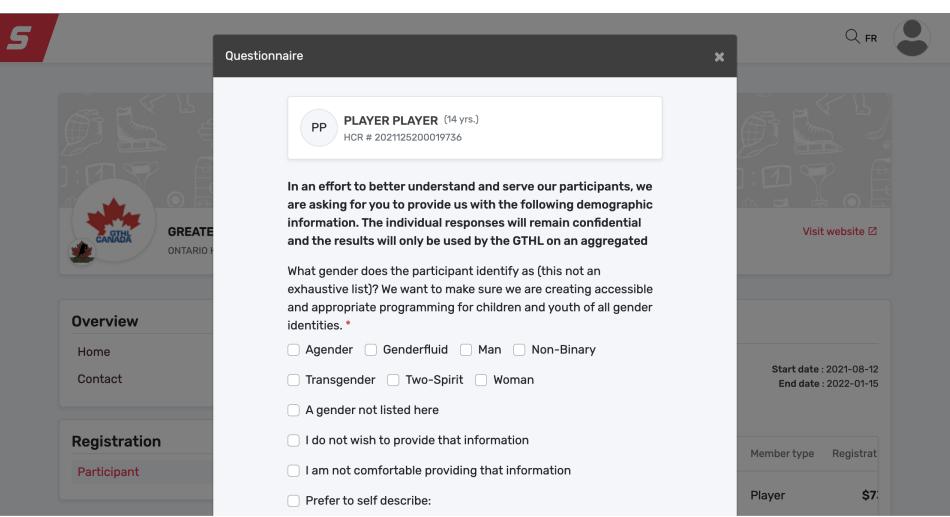

Once you choose your package, you will click the circle and click next.

Completing the questionnaire will be required to move forward. Please select all options that pertain to you. Click next.

The Greater Toronto Hockey League (GTHL) launched the Legacy Fund as part of it's 100<sup>th</sup> Anniversary Celebration in 2011. The Fund is used to assist individual players with the financial expenses involved in accessing hockey programs. The Fund also provides seed money to organizations that develop programs aimed at providing hockey opportunities to players and families who may not otherwise try the game of hockey.