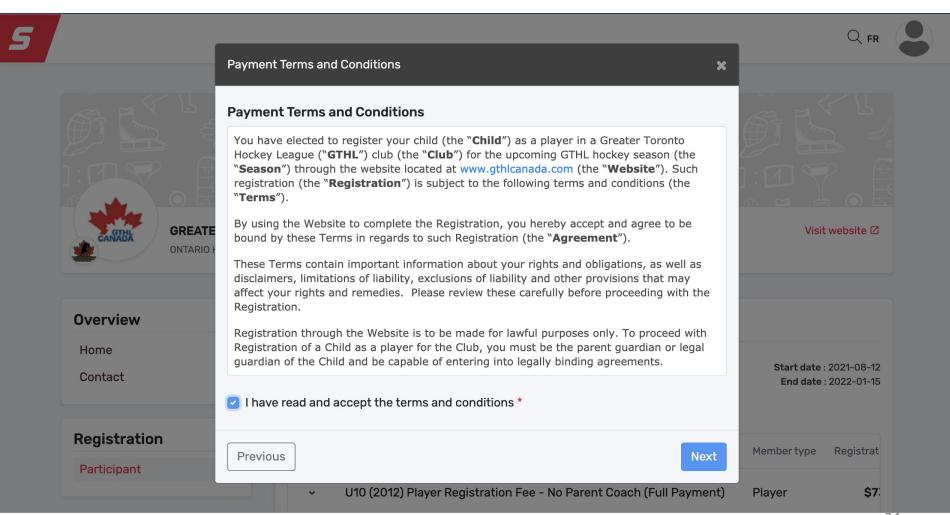

Please Review the Terms and Conditions, and sign off. Click NEXT

To pay online through credit card, select Credit Card. To pay through post dated Cheques, please select Cheque. Click Next. Cheques must be received immediately at the GTHL Office.