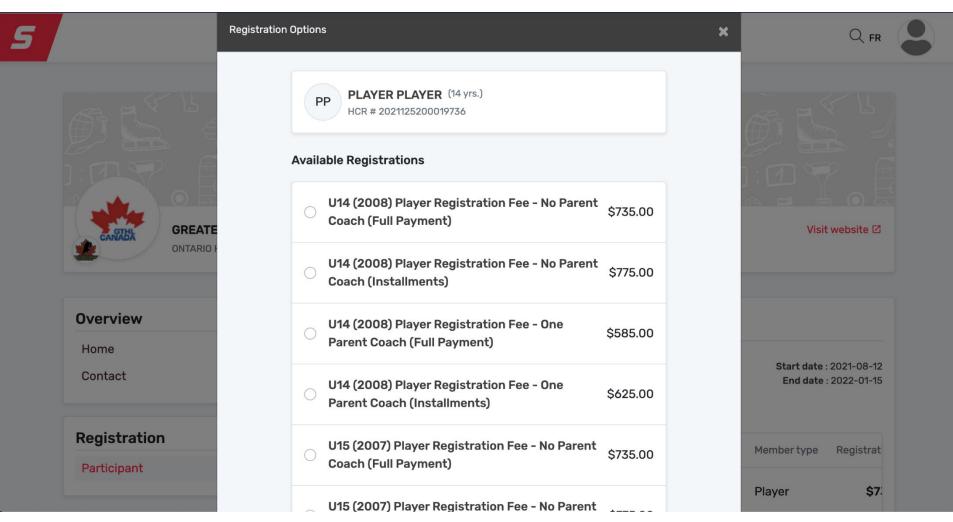

The player's date of birth will populate the options by year of birth. Choose the plan that matches your YEAR of BIRTH, and select full payment or installments, according to your preference. Note; all discounted packages that are selected will be confirmed by our Office.

Once you choose your package, you will click the circle and click next.

Completing the questionnaire will be required to move forward. Please select all options that pertain to you. Click next.

The Greater Toronto Hockey League (GTHL) launched the Legacy Fund as part of it's 100<sup>th</sup> Anniversary Celebration in 2011. The Fund is used to assist individual players with the financial expenses involved in accessing hockey programs. The Fund also provides seed money to organizations that develop programs aimed at providing hockey opportunities to players and families who may not otherwise try the game of hockey.